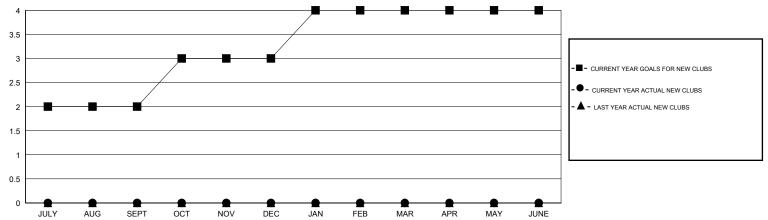

# **LOCATION NORTH DAKOTA**

GMT CA 1

|                       |                  | Clubs       |                  |                  | Members                  |                    |                                     |                    |                  |  |
|-----------------------|------------------|-------------|------------------|------------------|--------------------------|--------------------|-------------------------------------|--------------------|------------------|--|
| RESULTS FOR 2015-2016 |                  |             |                  |                  | RESULTS FOR 2015-2016    |                    |                                     |                    |                  |  |
| QUARTER               | NEW CLUB<br>GOAL | NEW CLUBS   | DROPPED<br>CLUBS | NET<br>GAIN/LOSS | QUARTER                  | NEW MEMBER<br>GOAL | CHARTER AND<br>NEW MEMBERS<br>ADDED | DROPPED<br>MEMBERS | NET<br>GAIN/LOSS |  |
| JULY/AUG/SEPT         | 2                | 0           | 1                | -1               | JULY/AUG/SEPT            | 30                 | 27                                  | 51                 | -24              |  |
| JAN/FEB/MAR           | 1                | 0<br>0<br>0 | 0<br>0           | 0                | OCT/NOV/DEC  JAN/FEB/MAR | 55<br>36<br>5      | 16<br>27<br>6                       | 32<br>43<br>8      | -16<br>-16<br>-2 |  |
| APR/MAY/JUNE          | 0                | 0           | 0                | 0                | APR/MAY/JUNE             | 5                  | 6                                   | 8                  | -2               |  |

#### GOALS AND ACTUAL NEW CLUBS CUMULATIVE