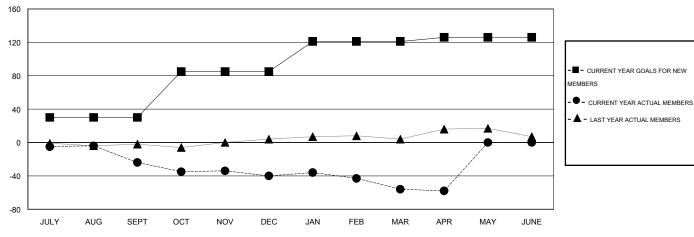

# **LOCATION NORTH DAKOTA**

GMT CA 1

|                       |                  | Clubs       |                  |                  | Members                  |                    |                                     |                    |                  |  |
|-----------------------|------------------|-------------|------------------|------------------|--------------------------|--------------------|-------------------------------------|--------------------|------------------|--|
| RESULTS FOR 2015-2016 |                  |             |                  |                  | RESULTS FOR 2015-2016    |                    |                                     |                    |                  |  |
| QUARTER               | NEW CLUB<br>GOAL | NEW CLUBS   | DROPPED<br>CLUBS | NET<br>GAIN/LOSS | QUARTER                  | NEW MEMBER<br>GOAL | CHARTER AND<br>NEW MEMBERS<br>ADDED | DROPPED<br>MEMBERS | NET<br>GAIN/LOSS |  |
| JULY/AUG/SEPT         | 2                | 0           | 1                | -1               | JULY/AUG/SEPT            | 30                 | 27                                  | 51                 | -24              |  |
| JAN/FEB/MAR           | 1                | 0<br>0<br>0 | 0<br>0           | 0                | OCT/NOV/DEC  JAN/FEB/MAR | 55<br>36<br>5      | 16<br>27<br>6                       | 32<br>43<br>8      | -16<br>-16<br>-2 |  |
| APR/MAY/JUNE          | 0                | 0           | 0                | 0                | APR/MAY/JUNE             | 5                  | 6                                   | 8                  | -2               |  |

#### GOALS AND ACTUAL MEMBERS CUMULATIVE

| DROPPED CLUBS: 1 |     | 28 CLUBS OF 47 ADDED 1 OR MORE | GENDER DISTRIBUTION                   |                              |     |
|------------------|-----|--------------------------------|---------------------------------------|------------------------------|-----|
|                  |     | NEW MEMBERS                    | MALE                                  | 832 (67.81%)<br>395 (32.19%) |     |
| DROPPED MEMBERS  |     |                                | FEMALE                                | 393 (32.19 %)                |     |
| DECEASED         | 13  | CLICK HERE FOR HEALTH          |                                       |                              | 231 |
| CLUB CANCELLED   | 18  | ASSESSMENT DATA                | FAMILY UNIT MEMBERS HEAD OF HOUSEHOLD |                              | 113 |
| OTHER            | 103 |                                | THE OF THOSE HOLD                     |                              |     |
| TOTAL            | 134 |                                | NON-HEAD OF HOUSEH                    | 118                          |     |